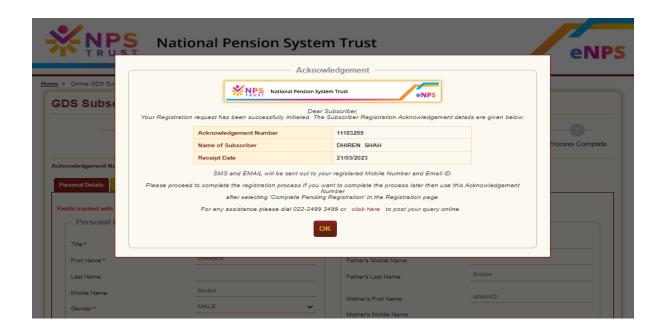

Confirm NLCC and NLAO mapping once again on screen.

- Acknowledgement ID will be generated
- Please save Acknowledgement ID for tracking purpose

- Provide complete address as the PRAN card will be dispatched to the registered address once PRAN is generated.
- Click on "Save & Proceed" option before to go on next page

- System will generate Acknowledgement number
- For another registration, NL-CC may click on option "Register Another Employee"