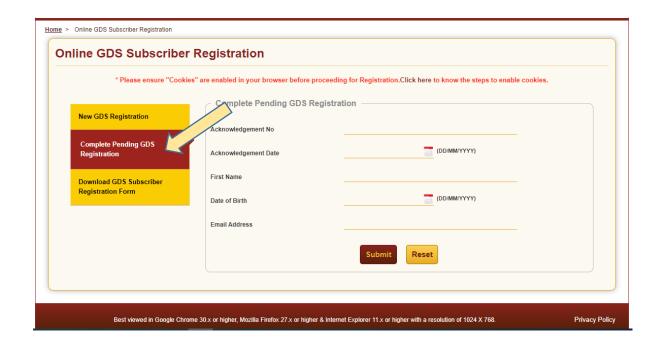

# • Complete Pending GDS Registration:

For any reason, if NL-CC could not complete the registration process after generation of Acknowledgement No., the same can be completed by subscriber later. Subscriber can select the option Complete Pending GDS Registration and provide Ack. No., Ack. date and DOB of the subscriber and continue with the registration process. The Ack. No. is sent as SMS and email to subscriber on the phone no. and email ID provided

## • Download GDS Subscriber Registration form:

If the NL-CC wishes to download the registration form submitted online for PRAN generation, NL-CC can click on the Download GDS subscriber Registration form and provide Ack No., Ack Date and Date of Birth and click submit.