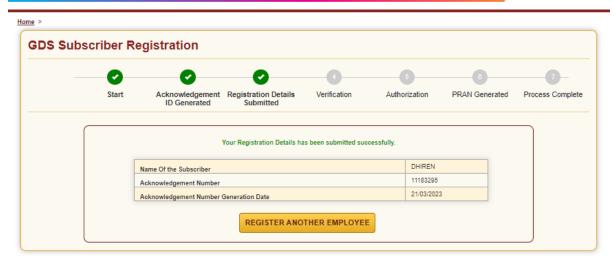

- System will generate Acknowledgement number
- For another registration, NL-CC may click on option "Register Another Employee"