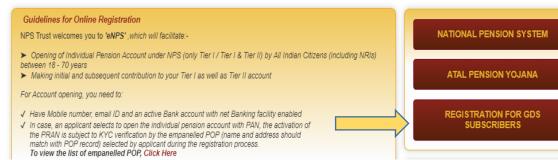

#### NLCC Flow - Initiator Level

Please visit below mentioned Protean CRA web site for online GDS subscriber registration

https://enps.nsdl.com/eNPS/NationalPensionSystem.html

Select option – REGISTRATION FOR GDS SUBSCRIER