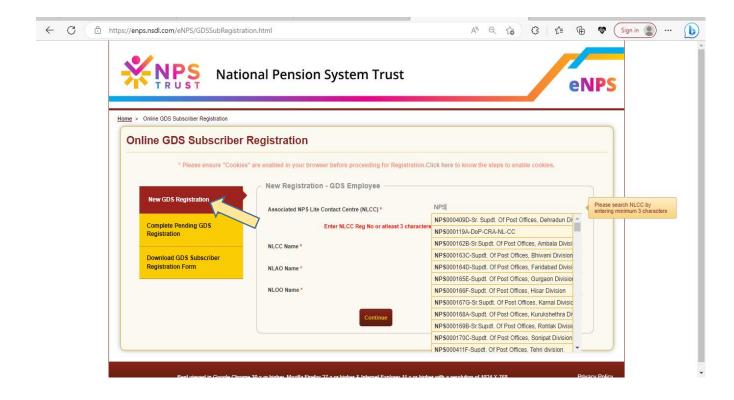

#### **Nodal Office details section**

 NL-CC shall select NL-CC wherein Subscriber is mapped/associated. The name can be searched by typing the division name also in the first field if the NL-CC reg. no. is not known. Enter NLCC Reg. No. or at least 3 characters of NLCC name to search NLCC office NLCC Name \*

• Once the associated NL-CC is selected in the first field, other details will get autopopulated which the NL-CC can verify and select continue.