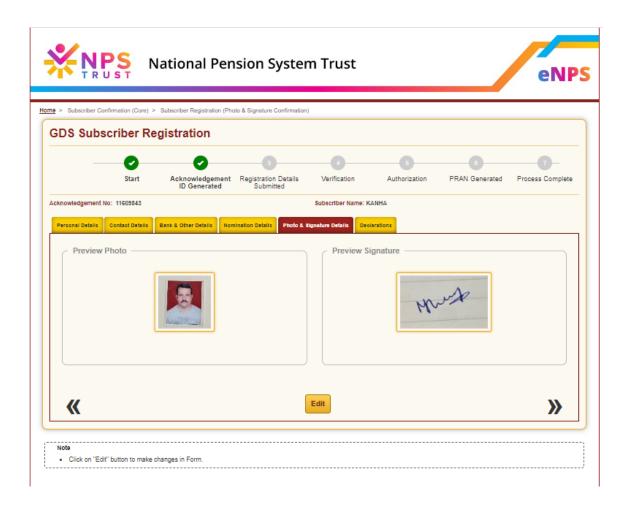

- System will show entire details submitted once again to verify.
- For any modification, Edit option is available so that correct details can be filled before submission of application

## **National Pension System Trust**

• Verify photo & Signature page, click on arrow available on right side for screen.

- Declaration Part:
- a) Please select "Declaration by Nodal office"
- b) Click on "Confirm" for final submission