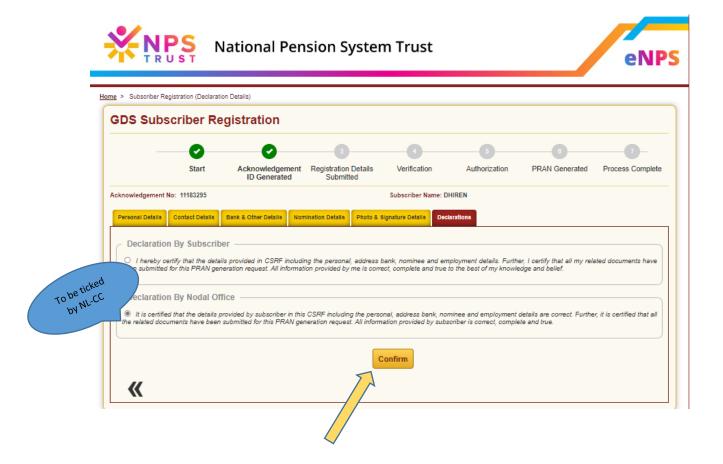

## **National Pension System Trust**

• Verify photo & Signature page, click on arrow available on right side for screen.

- Declaration Part:
- a) Please select "Declaration by Nodal office"
- b) Click on "Confirm" for final submission

- System will generate Acknowledgement number
- For another registration, NL-CC may click on option "Register Another Employee"