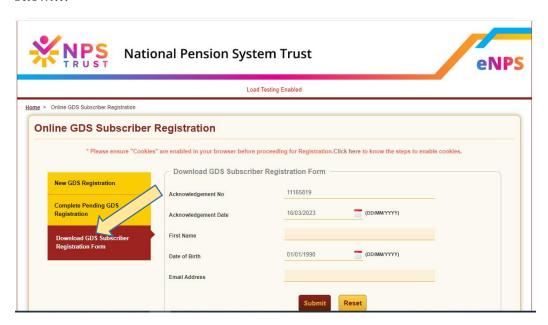

## • Download GDS Subscriber Registration form:

If the NL-CC wishes to download the registration form submitted online for PRAN generation, NL-CC can click on the Download GDS subscriber Registration form and provide Ack No., Ack Date and Date of Birth and click submit.