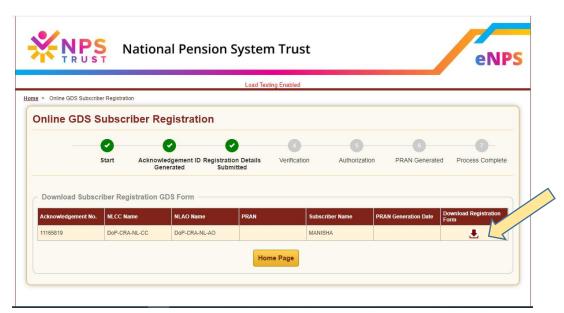

Below screen will appear. Click on the download registration form and the form will be downloaded.

Sample form which will be downloaded is as given below:

| NATIONAL PENSION SYSTEM - GDS REGISTRATION FORM                                                                                 |                           |                      |                                                   |      |          |                          |  |  |  |
|---------------------------------------------------------------------------------------------------------------------------------|---------------------------|----------------------|---------------------------------------------------|------|----------|--------------------------|--|--|--|
| Central Recordkeeping Agency (CRA) - Protean eGov Technologies Limited (formerly NSDL e-Governance Infrastructure  Central Govt |                           |                      |                                                   |      |          |                          |  |  |  |
| Central Autonomous Body Stat                                                                                                    |                           |                      | State Govt State Autonomous Body Corporate Sector |      |          |                          |  |  |  |
|                                                                                                                                 |                           |                      |                                                   |      |          |                          |  |  |  |
|                                                                                                                                 |                           | V Son por ace sector |                                                   |      |          |                          |  |  |  |
| Dear Sir/Madam,<br>I hereby request that an NPS<br>(YC Number                                                                   | account be opened in my n | ame as per the part  | iculars given below :                             |      |          |                          |  |  |  |
| Retirement Advisor Code                                                                                                         |                           |                      |                                                   |      |          | ]                        |  |  |  |
| 1. PERSONAL DETAILS:                                                                                                            |                           |                      |                                                   |      |          |                          |  |  |  |
| Name of Applicant in full                                                                                                       | Shri Smt                  | Kumari√              |                                                   |      |          |                          |  |  |  |
| First Name *                                                                                                                    | MANISHA                   |                      |                                                   |      |          |                          |  |  |  |
| Middle Name                                                                                                                     |                           |                      |                                                   |      |          |                          |  |  |  |
| Last Name                                                                                                                       | n PRAN Card               | E-m-d-N              |                                                   |      |          |                          |  |  |  |
| Select the name to appear of                                                                                                    | n PRAN Card V             | Father's Name        | Mother's I                                        | Name |          |                          |  |  |  |
| Father's Name*                                                                                                                  | VIJAY                     |                      |                                                   |      |          |                          |  |  |  |
| Date of Birth *                                                                                                                 | 2 0 / 0 7 /               | 1 9 9 9              |                                                   |      |          |                          |  |  |  |
| City of Birth                                                                                                                   |                           |                      |                                                   |      |          |                          |  |  |  |
| Country of Birth                                                                                                                |                           |                      |                                                   |      |          |                          |  |  |  |
| Marital Status                                                                                                                  | Married                   | Unmarried            | Others                                            |      | Gender * | Male V Female Transgende |  |  |  |
| Nationality                                                                                                                     | Indian ✓                  |                      |                                                   |      |          |                          |  |  |  |
| Spouse Name                                                                                                                     |                           |                      |                                                   |      |          |                          |  |  |  |
|                                                                                                                                 |                           |                      |                                                   |      |          |                          |  |  |  |