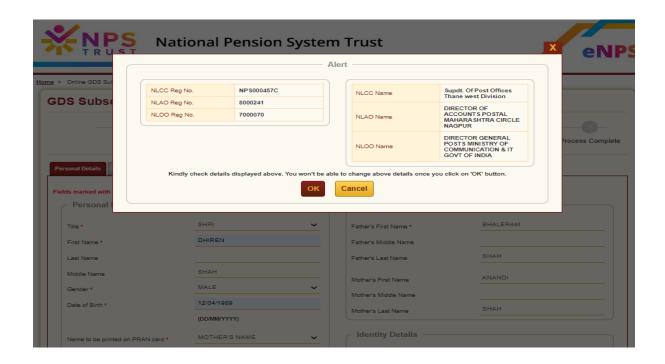

• Once the associated NL-CC is selected in the first field, other details will get autopopulated which the NL-CC can verify and select continue.

Confirm NLCC and NLAO mapping once again on screen.

- Acknowledgement ID will be generated
- Please save Acknowledgement ID for tracking purpose

- Provide complete address as the PRAN card will be dispatched to the registered address once PRAN is generated.
- Click on "Save & Proceed" option before to go on next page