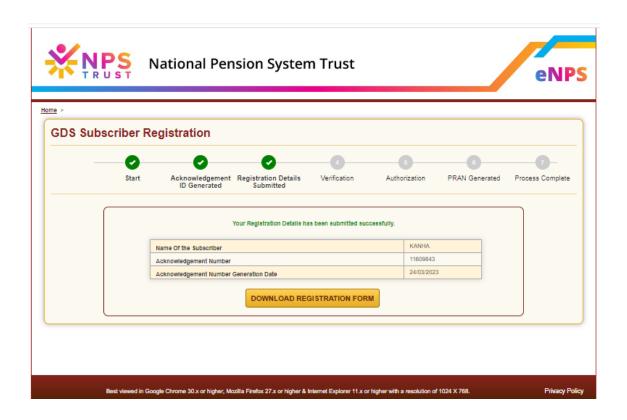

# **National Pension System Trust**

- *NL-CC* will be able to download the registration form.
- The registration form downloaded has to be submitted by the NL-CC to NL-AO.