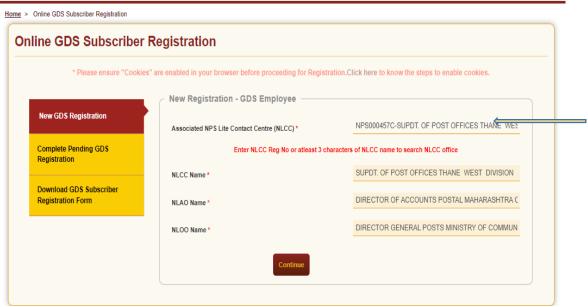

#### **Nodal Office details section**

 NL-CC shall select NL-CC wherein Subscriber is mapped/associated. The name can be searched by typing the division name also in the first field if the NL-CC reg. no. is not known. Enter NLCC Reg. No. or at least 3 characters of NLCC name to search NLCC office NLCC Name \*

• Once the associated NL-CC is selected in the first field, other details will get autopopulated which the NL-CC can verify and select continue.